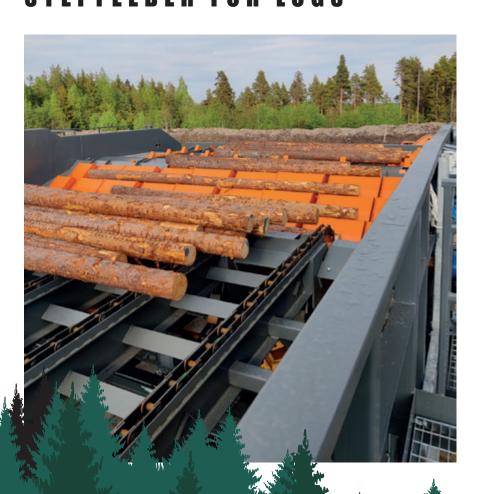

## PassLogfeeder® STEPFEEDER FOR LOGS

- » High-quality PassLogfeeder is carefully designed and optimized machine unit for hard use
- » Capacity 50 logs / min
- » References:
  - **Haapaveden HaSa Oy, Finland:** Passlogfeeder feeds logs coming from log table one by one between carriers of log end aligning table. Passlogfeeder was delivered as a part of R200 line by Passimo Oy in 2022.
  - Kohiwood Oy Ltd, Finland: Passlogfeeder feeds logs coming from log table one by one between carriers of log end aligning table/grading conveyor. Passlogfeeder was delivered as part of log sorting plant by Passimo Oy in 2023.