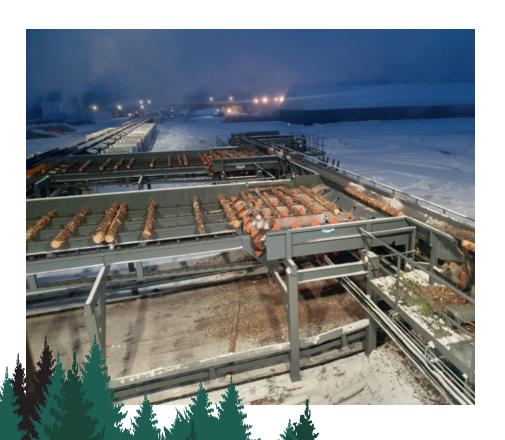

## PassLogfeeder® STEPFEEDER FOR LOGS

- » High-quality PassLogfeeder is carefully designed and optimized machine unit for hard use
- » Capacity 50 logs / min
- » References:
  - **Haapaveden HaSa Oy, Finland:** Passlogfeeder feeds logs coming from log table one by one between carriers of log end aligning table. Passlogfeeder was delivered as a part of R200 line by Passimo Oy in 2022.
  - Kohiwood Oy Ltd, Finland: Passlogfeeder feeds logs coming from log table one by one between carriers of log end aligning table/grading conveyor. Passlogfeeder was delivered as part of log sorting plant by Passimo Oy in 2023.

## PassLogsorting® LOG SORTING PLANT

- Passimo Oy delivers plants from short log sorting to full trunk stations equipped with optimization and cutting, for both small and big capacity
- » Max capacity 50 pieces / minute
- » References:
  - Kohiwood Oy Ltd, Finland: Log sorting plant for small timber, delivered 2023, capacity ca. 50 logs/min, 60 pcs sorting bins of concrete.
  - Partaharjun Puutarha Oy, Finland: Log sorting plant for normal logs with debarker, 40 sorting bins, capacity ca. 25 logs/min, delivered 2011.
  - Longmore Sawmill, South Africa: Capacity ca. 25 logs/min, 34 bins of which twelve bins equipped with log catcher arms, delivered 2010.