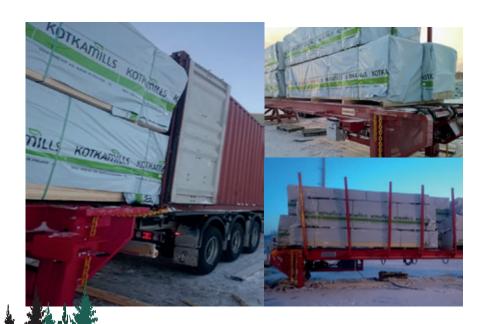

## PassCont® CONTAINER LOADERS

- » PassCont is made for smooth loading of containers without damaging loaded products
- » High-quality PassCont loaders are CE marked
- » Frame structure is made of strong profile steel
- » Adjustment of loading height with hydraulic cylinders
- » Pushing force 180 KN
- » Max. weight of load 35000 kg
- » Max load dimensions
  - Width 2350 mm
  - Hight 2300 mm
  - Depth 12000 mm
- » Recerences:
  - OY Adolf Lahti Yxpila Ab, Finland
  - Finnlamelli, Finland
  - Pölkky Oy, Finland
  - Finland Laminated Timber Ltd., Finland