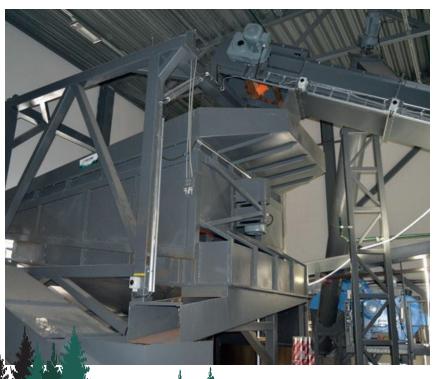

#### **PassChipscreen®**

### CHIPS CREEN FOR SEPARATING CHIPS AND SAWDUST

- 3 sorting levels on top of each other
- » Chips come from a conveyor onto the uppermost level of screen, from where the continuous rotating movement of screen drops the chips and sawdust through the holes of screen plate onto the next level and further onto the lowest level, from which the sawdust falls onto the bottom of screen.
- Technical information: Screening area: 12m<sup>2</sup>, hole sizes: 42, 16 and 10mm, drive 7,5 kW short circuit motor
- » References:
  - Haapaveden HaSa Oy, Finland: Screening area 12 m<sup>2</sup>, 3 screening levels, delivered 2022 as a part of R200 line by Passimo Oy.
  - **Sahakuutio Oy, Finland:** Screening area 12 m<sup>2</sup>, 3 screening levels, delivered 2023.
  - Latvijas Finieris, Latvia: Screening area 12 m²,
     3 screening levels, delivered 2018.