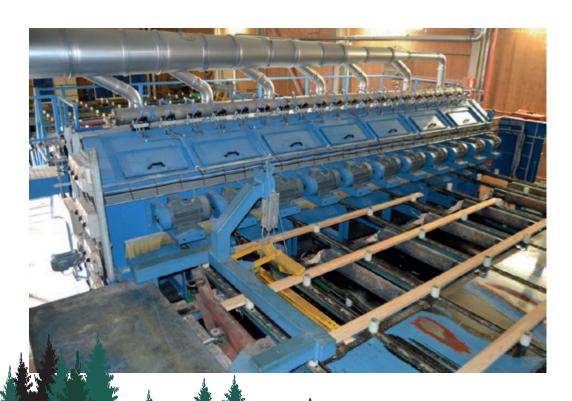

### PASSTrimmer® TRIMMING UNIT FOR SAWN TIMBER

- » Robust high quality trimmer for exactly straight cutting of sawn timber
- » Cutting with circular saw blades
- » Distance between two adjacent sawblades always exactly 300 mm
- » One blade motor for two adjacent saw blades
- » Cutting depth 125 mm with 450 mm blade diameter
- » Max. capacity 140 pcs/min
- Trimming ends fall onto trimming end conveyor below
- » Heavy-duty frame reduces noice and keeps cutting units in good condition
- » References:
  - Westas Pihlava Oy, Finland
  - JPJ-Wood Oy, Finland
  - FM Timber Oy, Finland
  - lisveden Metsä Oy, Finland