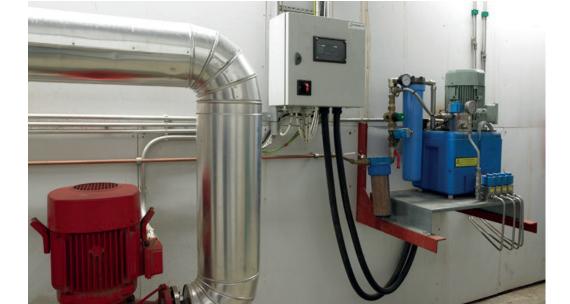

## Pass Drop® HUMIDICATION SYSTEM

- » PassDrop humidification system with Danfoss high pressure pump
- » Passimo Oy is a distributor of Danfoss humidification systems
- » Optimal humidification increases productivity and ensures quality
- » PassDrop® is a high-pressure humidification system that uses cold water. In this way, optimal atomization is achieved throughout the process.
- » Evaporation during drying is crucial to avoid water getting into the wood being dried
- » Spraying the saw blades prevents the resin from sticking
  - » Better drying quality
  - » Minimized downtime of saw blades
  - » Better log flow when debarking
  - » Even air humidity in the premises
- » Recerences:
  - JPJ-Wood Oy, Korkeakoski, Finland
  - lisveden Metsä Oy, lisvesi, Finland
  - Oy Primapoli Ltd, Töysä, Finland